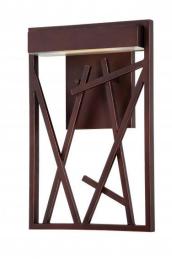

## NUVO 62/103

Stix - 1 Module Wall Sconce with Frosted Glass

| Stix           |  |  |
|----------------|--|--|
| Vanity & Wall  |  |  |
| Wall           |  |  |
| Patina Bronze  |  |  |
| Contemporary   |  |  |
| 1              |  |  |
| 3 Year Limited |  |  |
|                |  |  |

#### Features

- Stix LED Wall Sconce
- Width: 8 5/8" Height: 13 1/2" Extension: 3 1/4"
- Hazel Bronze / Khaki
- UL Damp