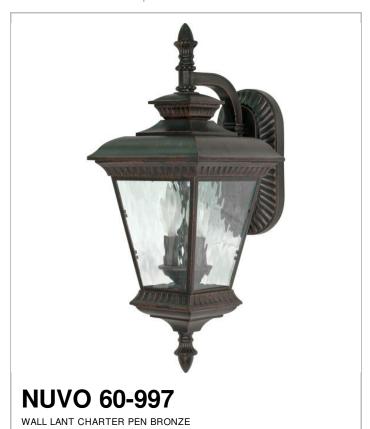

## SATCO NUVO

Project Name

Location

Prepared By

| General         |                  |
|-----------------|------------------|
| Collection      | Charter          |
| Finish          | Old Penny Bronze |
| Style           | Traditional      |
| Number of Lamps | 2                |
| Height          | 22               |
| Width           | 9                |
| Length          | 9                |

| Specifications    |              |  |  |
|-------------------|--------------|--|--|
| Base              | Candelabra   |  |  |
| Bulb Type         | Incandescent |  |  |
| Max Wattage       | 60           |  |  |
| Bulb Included     | 0            |  |  |
| Glass Description | Glass        |  |  |