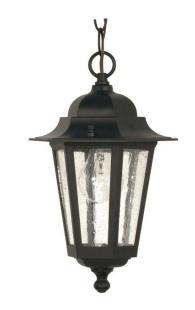

## NUVO 60/993

Cornerstone - 1 Light - 13" - Hanging Lantern - with Clear Seed Glass

| Collection       | Cornerstone    |  |  |
|------------------|----------------|--|--|
| Fixture Type     | Outdoor        |  |  |
| Category         | Hanging        |  |  |
| Finish           | Textured Black |  |  |
| Style            | Transitional   |  |  |
| Number Of Lights | 1              |  |  |
| Warranty         | 1 Year Limited |  |  |

## **Product Specifications**

| Style        | Extends      | Width     | Height        | Package Weight | Glass Finish                |
|--------------|--------------|-----------|---------------|----------------|-----------------------------|
| Transitional | n/a          | 7.00      | 12.63         | 2.18           | Glass                       |
| Bulb Shape   | Bulb Type    | Bulb Base | Bulb Included | UPC            | Replaceable Light<br>Source |
| A19          | Incandescent | Medium    | 0             | *045923609930  | Yes                         |