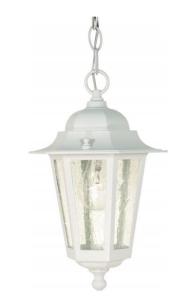

## NUVO 60/991

Cornerstone - 1 Light - 13" - Hanging Lantern - with Clear Seed Glass

| Collection       | Cornerstone    |  |  |
|------------------|----------------|--|--|
| Fixture Type     | Outdoor        |  |  |
| Category         | Hanging        |  |  |
| Finish           | White          |  |  |
| Style            | Transitional   |  |  |
| Number Of Lights | 1              |  |  |
| Warranty         | 1 Year Limited |  |  |

## **Product Specifications**

| Style        | Extends      | Width     | Height        | Package Weight | Glass Finish                |
|--------------|--------------|-----------|---------------|----------------|-----------------------------|
| Transitional | n/a          | 7.00      | 12.63         | 2.18           | Glass                       |
| Bulb Shape   | Bulb Type    | Bulb Base | Bulb Included | UPC            | Replaceable Light<br>Source |
| A19          | Incandescent | Medium    | 0             | *045923609916  | Yes                         |