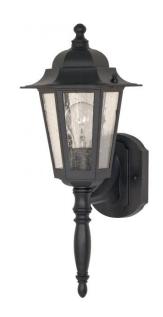

## NUVO 60/987

Cornerstone - 1 Light - 18" - Wall Lantern - with Clear Seed Glass

| Collection       | Cornerstone    |  |  |
|------------------|----------------|--|--|
| Fixture Type     | Outdoor        |  |  |
| Category         | Wall           |  |  |
| Finish           | Textured Black |  |  |
| Style            | Transitional   |  |  |
| Number Of Lights | 1              |  |  |
| Warranty         | 1 Year Limited |  |  |

## **Product Specifications**

| Style        | Extends      | Width     | Height        | Package Weight | Glass Finish                |
|--------------|--------------|-----------|---------------|----------------|-----------------------------|
| Transitional | 9.25         | 7.00      | 18.00         | 1.93           | Glass                       |
| Bulb Shape   | Bulb Type    | Bulb Base | Bulb Included | UPC            | Replaceable Light<br>Source |
| A19          | Incandescent | Medium    | 0             | *045923609879  | Yes                         |