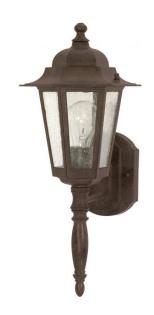

## NUVO 60/986

Cornerstone - 1 Light - 18" - Wall Lantern - with Clear Seed Glass

| Cornerstone    |
|----------------|
| Outdoor        |
| Wall           |
| Old Bronze     |
| Transitional   |
| 1              |
| 1 Year Limited |
|                |

## **Product Specifications**

| Style        | Extends      | Width     | Height        | Package Weight | Glass Finish                |
|--------------|--------------|-----------|---------------|----------------|-----------------------------|
| Transitional | 9.25         | 7.00      | 18.00         | 1.93           | Glass                       |
| Bulb Shape   | Bulb Type    | Bulb Base | Bulb Included | UPC            | Replaceable Light<br>Source |
| A19          | Incandescent | Medium    | 0             | *045923609862  | Yes                         |