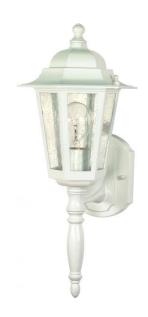

## NUVO 60/985

Cornerstone - 1 Light - 18" - Wall Lantern - with Clear Seed Glass

| Collection       | Cornerstone    |
|------------------|----------------|
| Fixture Type     | Outdoor        |
| Category         | Wall           |
| Finish           | White          |
| Style            | Transitional   |
| Number Of Lights | 1              |
| Warranty         | 1 Year Limited |

## **Product Specifications**

| Style        | Extends      | Width     | Height        | Package Weight | Glass Finish                |
|--------------|--------------|-----------|---------------|----------------|-----------------------------|
| Transitional | 9.25         | 7.00      | 18.00         | 1.93           | Glass                       |
| Bulb Shape   | Bulb Type    | Bulb Base | Bulb Included | UPC            | Replaceable Light<br>Source |
| A19          | Incandescent | Medium    | 0             | *045923609855  | Yes                         |