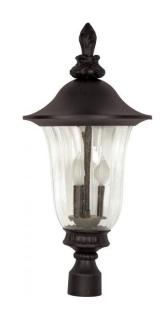

## NUVO 60/984

Parisian - 3 Light - 27" - Post Lantern - with Fluted Seed Glass

| Collection       | Parisian       |  |  |
|------------------|----------------|--|--|
| Fixture Type     | Outdoor        |  |  |
| Category         | Post           |  |  |
| Finish           | Textured Black |  |  |
| Style            | Traditional    |  |  |
| Number Of Lights | 3              |  |  |
| Warranty         | 1 Year Limited |  |  |