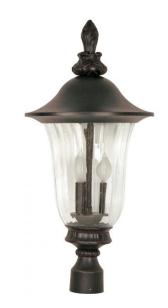

## NUVO 60/983

Parisian - 3 Light - 27" - Post Lantern - with Fluted Seed Glass

| Parisian         |  |  |
|------------------|--|--|
| Outdoor          |  |  |
| Post             |  |  |
| Old Penny Bronze |  |  |
| Traditional      |  |  |
| 3                |  |  |
| 1 Year Limited   |  |  |
|                  |  |  |

## **Product Specifications**

| Style       | Extends      | Width      | Height        | Package Weight | Glass Finish                |
|-------------|--------------|------------|---------------|----------------|-----------------------------|
| Traditional | n/a          | 12.75      | 27.00         | 9.21           | Glass                       |
| Bulb Shape  | Bulb Type    | Bulb Base  | Bulb Included | UPC            | Replaceable Light<br>Source |
| Туре В      | Incandescent | Candelabra | 0             | *045923609831  | Yes                         |