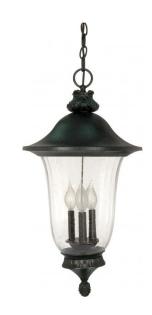

## NUVO 60/982

Parisian - 3 Light - 24" - Hanging Lantern - with Fluted Seed Glass

| Collection       | Parisian       |  |  |
|------------------|----------------|--|--|
| Fixture Type     | Outdoor        |  |  |
| Category         | Hanging        |  |  |
| Finish           | Textured Black |  |  |
| Style            | Traditional    |  |  |
| Number Of Lights | 3              |  |  |
| Warranty         | 1 Year Limited |  |  |