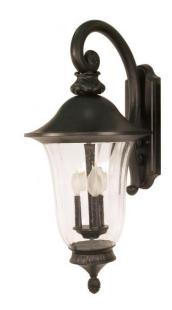

## NUVO 60/980

Parisian - 3 Light - 27" - Wall Lantern - Arm Down with Fluted Seed Glass

| Parisian       |  |  |
|----------------|--|--|
| Outdoor        |  |  |
| Wall           |  |  |
| Textured Black |  |  |
| Traditional    |  |  |
| 3              |  |  |
| 1 Year Limited |  |  |
|                |  |  |

## **Product Specifications**

| Style       | Extends      | Width      | Height        | Package Weight | Glass Finish                |
|-------------|--------------|------------|---------------|----------------|-----------------------------|
| Traditional | 15.13        | 12.63      | 27.25         | 13.71          | Glass                       |
| Bulb Shape  | Bulb Type    | Bulb Base  | Bulb Included | UPC            | Replaceable Light<br>Source |
| Туре В      | Incandescent | Candelabra | 0             | *045923609800  | Yes                         |