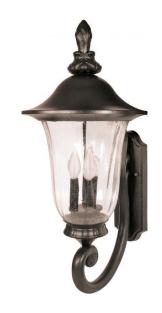

## NUVO 60/978

Parisian - 3 Light - 29" - Wall Lantern - Arm Up with Fluted Seed Glass

| Collection       | Parisian       |  |  |
|------------------|----------------|--|--|
| Fixture Type     | Outdoor        |  |  |
| Category         | Wall           |  |  |
| Finish           | Textured Black |  |  |
| Style            | Traditional    |  |  |
| Number Of Lights | 3              |  |  |
| Warranty         | 1 Year Limited |  |  |

## **Product Specifications**

| Style       | Extends      | Width      | Height        | Package Weight | Glass Finish                |
|-------------|--------------|------------|---------------|----------------|-----------------------------|
| Traditional | 15.13        | 12.63      | 29.00         | 12.73          | Glass                       |
| Bulb Shape  | Bulb Type    | Bulb Base  | Bulb Included | UPC            | Replaceable Light<br>Source |
| Type B      | Incandescent | Candelabra | 0             | *045923609787  | Yes                         |