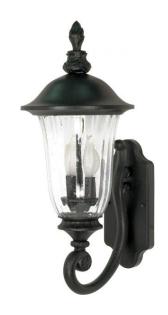

## NUVO 60/976

Parisian - 2 Light - 22" - Wall Lantern - Arm Up with Fluted Seed Glass

| Collection       | Parisian<br>Outdoor |  |  |
|------------------|---------------------|--|--|
| Fixture Type     |                     |  |  |
| Category         | Wall                |  |  |
| Finish           | Textured Black      |  |  |
| Style            | Traditional         |  |  |
| Number Of Lights | 2                   |  |  |
| Warranty         | 1 Year Limited      |  |  |

## **Product Specifications**

| Style       | Extends      | Width      | Height        | Package Weight | Glass Finish                |
|-------------|--------------|------------|---------------|----------------|-----------------------------|
| Traditional | 11.25        | 9.00       | 22.00         | 5.54           | n/a                         |
| Bulb Shape  | Bulb Type    | Bulb Base  | Bulb Included | UPC            | Replaceable Light<br>Source |
| Type B      | Incandescent | Candelabra | 0             | *045923609763  | Yes                         |