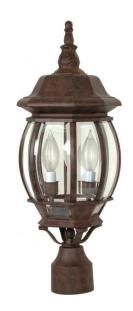

## NUVO 60/898

Central Park - 3 Light - 21" - Post Lantern - with Clear Beveled Glass

| Collection       | Central Park   |  |  |
|------------------|----------------|--|--|
| Fixture Type     | Outdoor        |  |  |
| Category         | Post           |  |  |
| Finish           | Old Bronze     |  |  |
| Style            | Transitional   |  |  |
| Number Of Lights | 3              |  |  |
| Warranty         | 1 Year Limited |  |  |

## **Product Specifications**

| Style        | Extends      | Width      | Height        | Package Weight | Glass Finish                |
|--------------|--------------|------------|---------------|----------------|-----------------------------|
| Transitional | n/a          | 7.38       | 21.00         | 6.3            | Glass                       |
| Bulb Shape   | Bulb Type    | Bulb Base  | Bulb Included | UPC            | Replaceable Light<br>Source |
| Type B       | Incandescent | Candelabra | 0             | *045923608988  | Yes                         |