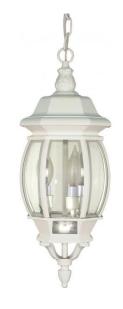

## NUVO 60/894

Central Park - 3 Light - 20" - Hanging Lantern - with Clear Beveled Glass

| Collection Central |                |  |
|--------------------|----------------|--|
| Fixture Type       | Outdoor        |  |
| Category           | Hanging        |  |
| Finish             | White          |  |
| Style              | Transitional   |  |
| Number Of Lights   | 3              |  |
| Warranty           | 1 Year Limited |  |