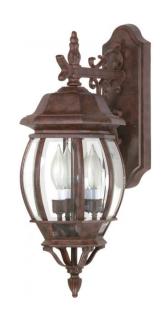

## NUVO 60/892

Central Park - 3 Light - 22" - Wall Lantern - with Clear Beveled Glass

| Collection       | Central Park Outdoor |  |  |
|------------------|----------------------|--|--|
| Fixture Type     |                      |  |  |
| Category         | Wall                 |  |  |
| Finish           | Old Bronze           |  |  |
| Style            | Transitional         |  |  |
| Number Of Lights | 3                    |  |  |
| Warranty         | 1 Year Limited       |  |  |

## **Product Specifications**

| Style        | Extends      | Width      | Height        | Package Weight | Glass Finish                |
|--------------|--------------|------------|---------------|----------------|-----------------------------|
| Transitional | 11.50        | 7.38       | 22.75         | 6.97           | Glass                       |
| Bulb Shape   | Bulb Type    | Bulb Base  | Bulb Included | UPC            | Replaceable Light<br>Source |
| Type B       | Incandescent | Candelabra | 0             | *045923608926  | Yes                         |