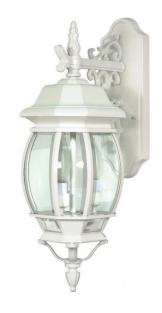

## NUVO 60/891

Central Park - 3 Light - 22" - Wall Lantern - with Clear Beveled Glass

| Collection       | Central Park   |  |  |
|------------------|----------------|--|--|
| Fixture Type     | Outdoor        |  |  |
| Category         | Wall           |  |  |
| Finish           | White          |  |  |
| Style            | Transitional   |  |  |
| Number Of Lights | 3              |  |  |
| Warranty         | 1 Year Limited |  |  |