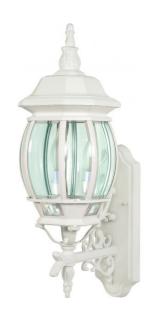

## NUVO 60/888

Central Park - 3 Light - 22" - Wall Lantern - with Clear Beveled Glass

| Collection       | Central Park Outdoor Wall |  |  |
|------------------|---------------------------|--|--|
| Fixture Type     |                           |  |  |
| Category         |                           |  |  |
| Finish           | White                     |  |  |
| Style            | Transitional              |  |  |
| Number Of Lights | 3                         |  |  |
| Warranty         | 1 Year Limited            |  |  |

## **Product Specifications**

| Style        | Extends      | Width      | Height        | Package Weight | Glass Finish                |
|--------------|--------------|------------|---------------|----------------|-----------------------------|
| Transitional | 11.50        | 7.38       | 22.75         | 9.24           | Glass                       |
| Bulb Shape   | Bulb Type    | Bulb Base  | Bulb Included | UPC            | Replaceable Light<br>Source |
| Type B       | Incandescent | Candelabra | 0             | *045923608889  | Yes                         |