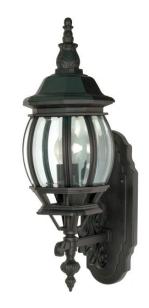

## NUVO 60/887

Central Park - 1 Light - 20" - Wall Lantern - with Clear Beveled Glass

| Central Park   |  |
|----------------|--|
| Outdoor        |  |
| Wall           |  |
| Textured Black |  |
| Transitional   |  |
| 1              |  |
| 1 Year Limited |  |
|                |  |

## **Product Specifications**

| Style        | Extends      | Width     | Height        | Package Weight | Glass Finish                |
|--------------|--------------|-----------|---------------|----------------|-----------------------------|
| Transitional | 9.75         | 6.00      | 20.00         | 5.8            | Glass                       |
| Bulb Shape   | Bulb Type    | Bulb Base | Bulb Included | UPC            | Replaceable Light<br>Source |
| A19          | Incandescent | Medium    | 0             | *045923608872  | Yes                         |