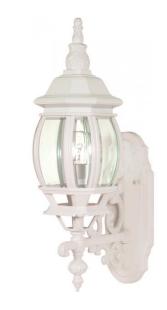

## NUVO 60/885

Central Park - 1 Light - 20" - Wall Lantern - with Clear Beveled Glass

| Central Park   |
|----------------|
| Outdoor        |
| Wall           |
| White          |
| Transitional   |
| 1              |
| 1 Year Limited |
|                |

## **Product Specifications**

| Style        | Extends      | Width     | Height        | Package Weight | Glass Finish                |
|--------------|--------------|-----------|---------------|----------------|-----------------------------|
| Transitional | n/a          | 6.00      | 20.00         | 5.8            | Glass                       |
| Bulb Shape   | Bulb Type    | Bulb Base | Bulb Included | UPC            | Replaceable Light<br>Source |
| A19          | Incandescent | Medium    | 0             | *045923608858  | Yes                         |