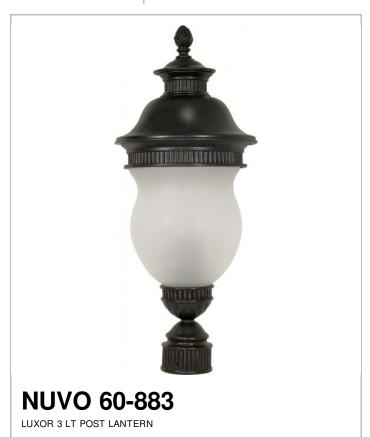

## SATCO NUVO

Project Name

Location

Prepared By

| General         |                 |
|-----------------|-----------------|
| Collection      | Luxor           |
| Finish          | Chestnut Bronze |
| Style           | Transitional    |
| Number of Lamps | 3               |
| Height          | 27              |
| Width           | 10.88           |