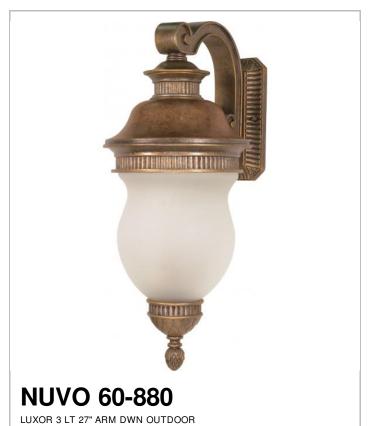

## SATCO NUVO

Project Name

Location

Prepared By

| General         |               |
|-----------------|---------------|
| Collection      | Luxor         |
| Finish          | Platinum Gold |
| Style           | Transitional  |
| Number of Lamps | 3             |
| Height          | 26.25         |
| Width           | 11            |
| Length          | 7.5           |