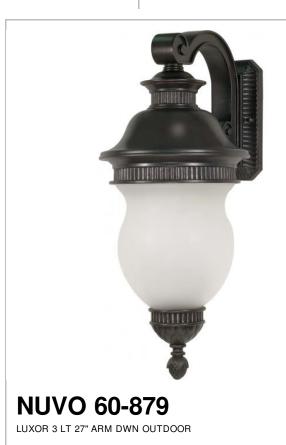

## SATCO" NUVO

Project Name

Location

Prepared By

| IN | 0        | 6     |
|----|----------|-------|
|    | <u> </u> | <br>- |

| Collection        | Luxor           |  |
|-------------------|-----------------|--|
| Finish            | Chestnut Bronze |  |
| Style             | Transitional    |  |
| Number of Lamps   | 3               |  |
| Height            | 26.25           |  |
| Width             | 11              |  |
| Length            | 7.5             |  |
| Specifications    |                 |  |
| Base              | Candelabra      |  |
| Bulb Type         | Incandescent    |  |
| Max Wattage       | 60              |  |
| Bulb Included     | 0               |  |
| Glass Description | Glass           |  |
| Compliance        |                 |  |
| UL Application    | Wall            |  |
| CA Prop 65        | Lead            |  |
| RoHS Compliant    | Yes             |  |