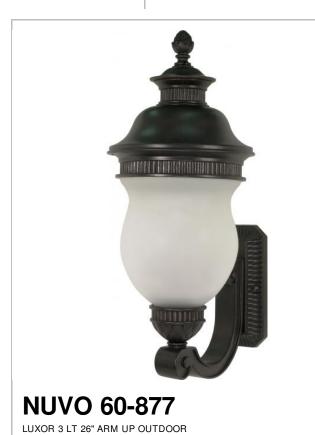

## SATCO' NUVO

Project Name

Location

Prepared By

| General                                                            |                    |
|--------------------------------------------------------------------|--------------------|
| Collection                                                         | Luxor              |
| Finish                                                             | Chestnut Bronze    |
| Style                                                              | Transitional       |
| Number of Lamps                                                    | 3                  |
| Height                                                             | 26                 |
| Width                                                              | 10.88              |
| Length                                                             | 20                 |
| Specifications                                                     |                    |
| Base                                                               | Candelabra         |
| Bulb Type                                                          | Incandescent       |
| Max Wattage                                                        |                    |
| iviax vvallage                                                     | 60                 |
| Bulb Included                                                      | 60<br>0            |
| 0                                                                  |                    |
| Bulb Included                                                      | 0                  |
| Bulb Included<br>Glass Description                                 | 0                  |
| Bulb Included<br>Glass Description<br>Compliance                   | 0<br>Glass         |
| Bulb Included<br>Glass Description<br>Compliance<br>UL Application | 0<br>Glass<br>Wall |