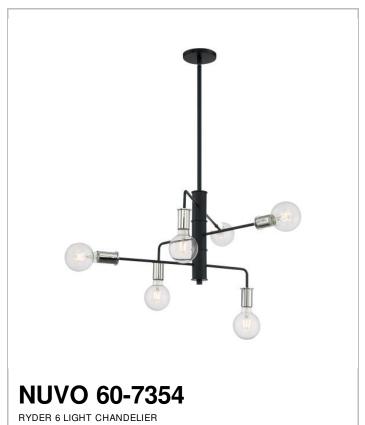

## SATCO NUVO

Project Name

Location Prepared By

| N | n | TΘ | e |
|---|---|----|---|
|   | • | ·  | • |
|   |   |    |   |

| General         |                         |
|-----------------|-------------------------|
| Status          | Active                  |
| Collection      | Ryder                   |
| Finish          | Black / Polished Nickel |
| Style           | Industrial              |
| Number of Lamps | 6                       |

| Specifications   |              |
|------------------|--------------|
| Base             | Medium       |
| Bulb Type        | Incandescent |
| Max Wattage      | 100          |
| Bulb Included    | No           |
| Weight (lb.)     | 1.40         |
| Sloped Ceiling   | Yes          |
| Fixture Type     | Chandelier   |
| Fixture Material | Steel        |