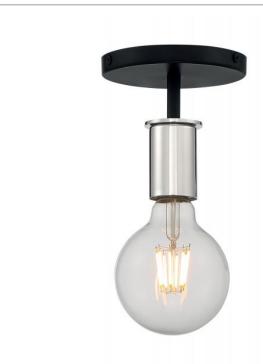

## NUVO 60-7353

RYDER 1 LIGHT SEMI FLUSH

Notes

| General         |                         |
|-----------------|-------------------------|
| Status          | Active                  |
| Collection      | Ryder                   |
| Finish          | Black / Polished Nickel |
| Style           | Industrial              |
| Number of Lamps | 1                       |

| Specifications   |              |
|------------------|--------------|
| Base             | Medium       |
| Bulb Type        | Incandescent |
| Max Wattage      | 100          |
| Bulb Included    | No           |
| Weight (lb.)     | 1.40         |
| Sloped Ceiling   | Yes          |
| Fixture Type     | Semi Flush   |
| Fixture Material | Steel        |
| Compliance       |              |