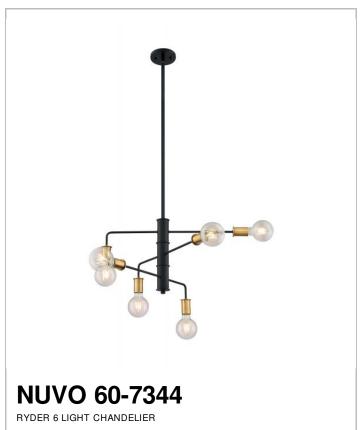

## SATCO NUVO

Project Name

Location Prepared By

| General         |                       |
|-----------------|-----------------------|
| Status          | Active                |
| Collection      | Ryder                 |
| Finish          | Black / Brushed Brass |
| Style           | Industrial            |
| Number of Lamps | 6                     |