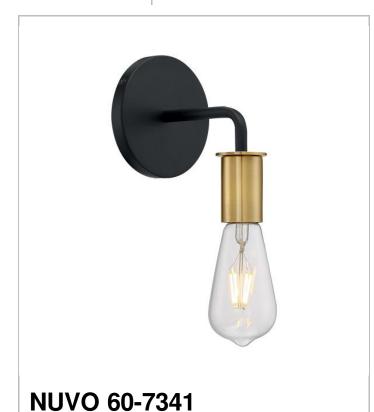

## SATCO NUVO

Project Name

Location

Prepared By

Notes

RYDER 1 LIGHT WALL SCONCE

| General         |                       |
|-----------------|-----------------------|
| Status          | Active                |
| Collection      | Ryder                 |
| Finish          | Black / Brushed Brass |
| Style           | Industrial            |
| Number of Lamps | 1                     |