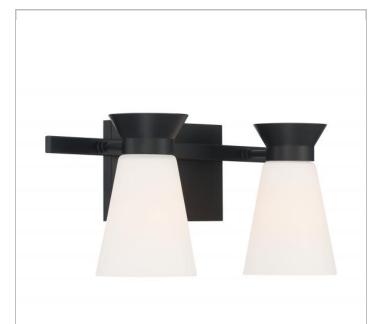

## SATCO NUVO

Project Name

Location Prepared By

**NUVO 60-7312** 

CALETA 2 LIGHT VANITY

Notes

| General         |             |
|-----------------|-------------|
| Status          | Active      |
| Collection      | Caleta      |
| Finish          | Black       |
| Style           | Traditional |
| Number of Lamps | 2           |

| Specifications    |              |  |
|-------------------|--------------|--|
| Base              | Medium       |  |
| Bulb Type         | Incandescent |  |
| Max Wattage       | 60           |  |
| Bulb Included     | No           |  |
| Glass Description | White        |  |
| Weight (lb.)      | 3.80         |  |
| Sloped Ceiling    | Yes          |  |
| Fixture Type      | Vanity       |  |
| Fixture Material  | Steel, Glass |  |