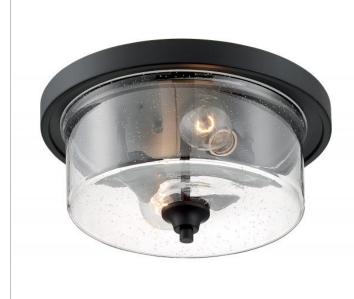

## NUVO 60-7290

BRANSEL 2 LIGHT FLUSH MOUNT

Notes

| Status                 | Active                              |
|------------------------|-------------------------------------|
| Collection             | Bransel                             |
| Finish                 | Matte Black                         |
| Style                  | Transitional                        |
| Number of Lamps        | 2                                   |
| Height (in.)           | 6.25                                |
| Width (in.)            | 12.88                               |
| Specifications         |                                     |
| Base                   | Medium                              |
| Max Wattage            | 60                                  |
| Bulb Included          | No                                  |
| Glass Description      | Clear Seeded                        |
| Fabric Description     | Not Applicable                      |
| Weight (lb.)           | 6.60                                |
| Sloped Ceiling         | No                                  |
| Fixture Type           | Flush Mount                         |
| Fixture Material       | Iron and Glass                      |
| Dimensions             |                                     |
| Backplate Width (in.)  | 12.91                               |
| Backplate Height (in.) | 1.18                                |
| Wire Quantity          | 1                                   |
| Compliance             |                                     |
| Safety Listing         | cULus                               |
| Location Rating        | Damp                                |
| UL Application         | Ceiling                             |
| Energy Star            | No                                  |
| CA Prop 65             | Lead                                |
| Additional Information |                                     |
| Additional Information | Light Direction-Multiple Directions |
| Warranty               | 1 Year Limited                      |