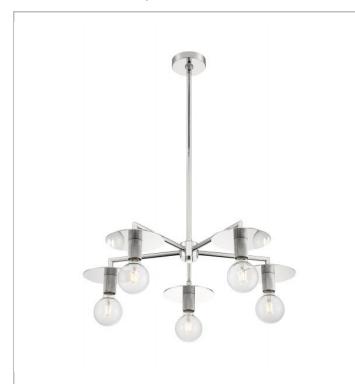

## NUVO 60-7255

BIZET 5 LIGHT CHANDELIER

Notes

| General         |                 |
|-----------------|-----------------|
| Status          | Active          |
| Collection      | Bizet           |
| Finish          | Polished Nickel |
| Style           | Traditional     |
| Number of Lamps | 5               |
| Height (in.)    | 6.5             |
| Width (in.)     | 28              |
| Specifications  |                 |
| Base            | Medium          |
| Bulb Type       | Incandescent    |
| Max Wattage     | 60              |
| Bulb Included   | No              |
| Sloped Ceiling  | No              |
| Fixture Type    | Chandelier      |