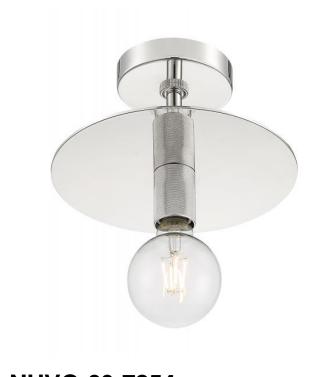

## NUVO 60-7254

BIZET 1 LIGHT SEMI FLUSH

Notes

| Status                   | Active                 |
|--------------------------|------------------------|
| Collection               | Bizet                  |
| Finish                   | Polished Nickel        |
| Style                    | Traditional            |
| Number of Lamps          | 1                      |
| Height (in.)             | 7                      |
| Width (in.)              | 10                     |
| Specifications           |                        |
|                          |                        |
| Base                     | Medium                 |
| Base<br>Bulb Type        | Medium<br>Incandescent |
|                          |                        |
| Bulb Type                | Incandescent           |
| Bulb Type<br>Max Wattage | Incandescent<br>60     |