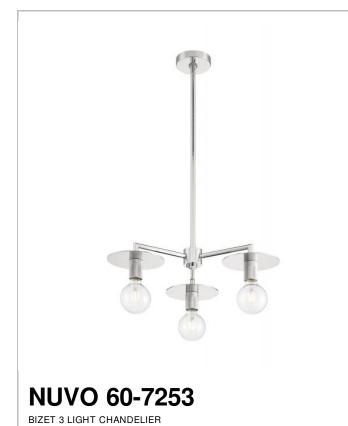

## SATCO" NUVO

Project Name

Location

Prepared By

| Status          | Active          |  |
|-----------------|-----------------|--|
| Collection      | Bizet           |  |
| Finish          | Polished Nickel |  |
| Style           | Traditional     |  |
| Number of Lamps | 3               |  |
| Height (in.)    | 6.5             |  |
| Width (in.)     | 24              |  |