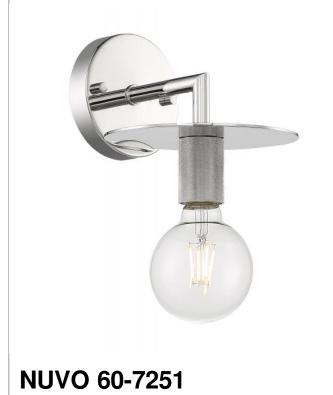

## SATCO' NUVO

Project Name

Location

Prepared By

BIZET 1 LIGHT WALL SCONCE

Notes

| General         |                 |  |
|-----------------|-----------------|--|
| Status          | Active          |  |
| Collection      | Bizet           |  |
| Finish          | Polished Nickel |  |
| Style           | Traditional     |  |
| Number of Lamps | 1               |  |
| Height (in.)    | 6.75            |  |
| Width (in.)     | 7               |  |
| Extension (in.) | 8               |  |
| Specifications  |                 |  |
| Base            | Medium          |  |
| Bulb Type       | Incandescent    |  |