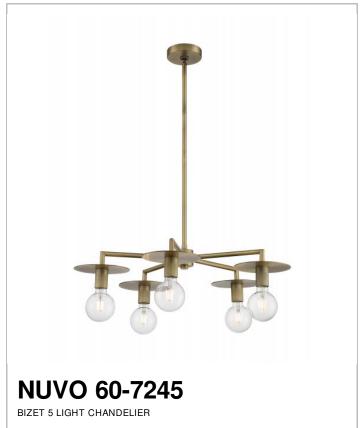

## SATCO NUVO

Project Name

Location

Prepared By

| General         |               |
|-----------------|---------------|
| Status          | Active        |
| Collection      | Bizet         |
| Finish          | Vintage Brass |
| Style           | Traditional   |
| Number of Lamps | 5             |
| Height (in.)    | 6.5           |
| Width (in.)     | 28            |