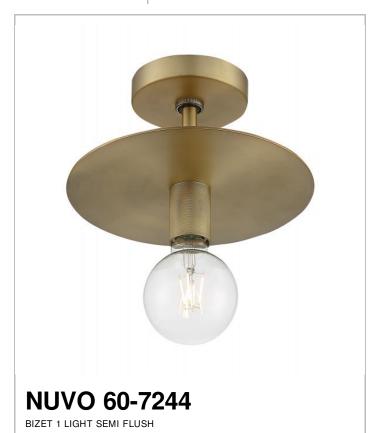

## SATCO NUVO

Project Name

Location

Prepared By

| General         |               |
|-----------------|---------------|
| Status          | Active        |
| Collection      | Bizet         |
| Finish          | Vintage Brass |
| Style           | Traditional   |
| Number of Lamps | 1             |
| Height (in.)    | 7             |
| Width (in.)     | 10            |