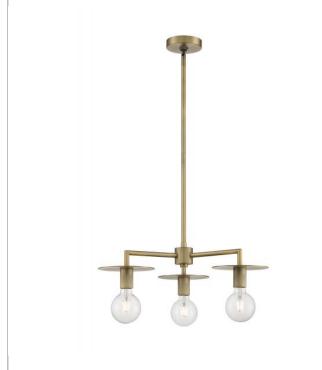

## NUVO 60-7243

**BIZET 3 LIGHT CHANDELIER** 

Notes

| General         |               |
|-----------------|---------------|
| Status          | Active        |
| Collection      | Bizet         |
| Finish          | Vintage Brass |
| Style           | Traditional   |
| Number of Lamps | 3             |
| Height (in.)    | 6.5           |
| Width (in.)     | 24            |
| Specifications  |               |
| Base            | Medium        |
| Bulb Type       | Incandescent  |
| Max Wattage     | 60            |
| Bulb Included   | No            |
| Sloped Ceiling  | No            |
| Fixture Type    | Chandelier    |
| Dimensions      |               |
| Wire Quantity   | 1             |
| Compliance      |               |
| Safety Listing  | cETLus        |
| Location Rating | Dry           |
| UL Application  | Ceiling       |
| Energy Star     | No            |
| CA Prop 65      | Lead          |