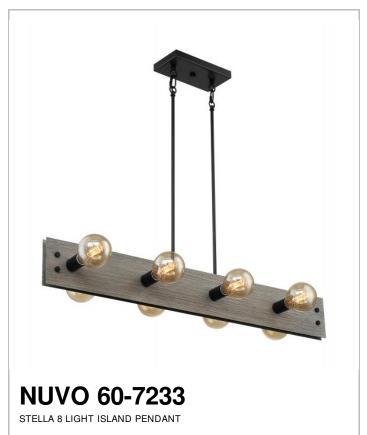

## **SATCO** NUVO

Project Name

Location

Prepared By

| N | o | æ | s |
|---|---|---|---|
| • | ч | ~ | ~ |
|   |   |   |   |

| General         |                           |
|-----------------|---------------------------|
| Status          | Active                    |
| Collection      | Stella                    |
| Finish          | Driftwood / Black Accents |
| Style           | Industrial                |
| Number of Lamps | 8                         |
| Height (in.)    | 5.5                       |
| Width (in.)     | 6                         |
| Length (in.)    | 40                        |