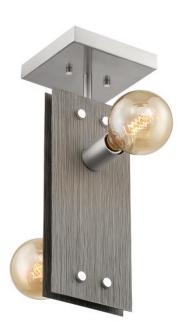

## SATCO' NUVO

Project Name

Location

Prepared By

NUVO 60-7221 STELLA 2 LIGHT SEMI FLUSH

Notes

| Status                 | Active                              |
|------------------------|-------------------------------------|
| Collection             | Stella                              |
| Finish                 | Driftwood / Brushed Nickel Accents  |
| Style                  | Industrial                          |
| Number of Lamps        | 2                                   |
| Height (in.)           | 15.75                               |
| Width (in.)            | 6                                   |
| Specifications         |                                     |
| Base                   | Medium                              |
| Bulb Type              | Incandescent                        |
| Max Wattage            | 60                                  |
| Bulb Included          | No                                  |
| Sloped Ceiling         | No                                  |
| Fixture Type           | Semi Flush                          |
| Compliance             |                                     |
| Safety Listing         | cETLus                              |
| Location Rating        | Dry                                 |
| UL Application         | Ceiling                             |
| Energy Star            | No                                  |
| CA Prop 65             | Lead                                |
| Additional Information |                                     |
| Additional Information | Light Direction-Multiple Directions |
| Warranty               | 1 Vear Limited                      |