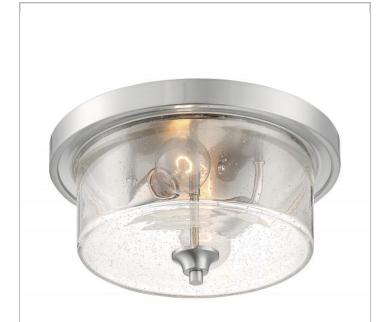

## **NUVO 60-7190**

BRANSEL 2 LIGHT FLUSH MOUNT

Notes

| General         |                |  |
|-----------------|----------------|--|
| Status          | Active         |  |
| Collection      | Bransel        |  |
| Finish          | Brushed Nickel |  |
| Style           | Transitional   |  |
| Number of Lamps | 2              |  |
| Height (in.)    | 6.25           |  |
| Width (in.)     | 12.88          |  |

| Specifications     |                |
|--------------------|----------------|
| Base               | Medium         |
| Max Wattage        | 60             |
| Bulb Included      | No             |
| Glass Description  | Clear Seeded   |
| Fabric Description | Not Applicable |
| Weight (lb.)       | 6.60           |
| Sloped Ceiling     | No             |
| Fixture Type       | Flush Mount    |
| Fixture Material   | Iron and Glass |