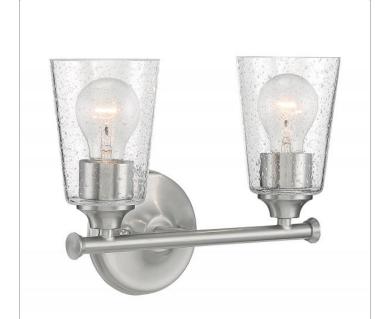

## **NUVO 60-7182**

BRANSEL 2 LIGHT VANITY

Notes

| General         |                |
|-----------------|----------------|
| Status          | Active         |
| Collection      | Bransel        |
| Finish          | Brushed Nickel |
| Style           | Transitional   |
| Number of Lamps | 2              |
| Height (in.)    | 8.88           |
| Width (in.)     | 12             |
| Extension (in.) | 5.50           |

| Specifications       |                |
|----------------------|----------------|
| Base                 | Medium         |
| Max Wattage          | 60             |
| Bulb Included        | No             |
| Glass Description    | Clear Seeded   |
| Fabric Description   | Not Applicable |
| Weight (lb.)         | 2.55           |
| Sloped Ceiling       | No             |
| Up/Down Installation | Up / Down      |
| Fixture Type         | Vanity         |
| Fixture Material     | Iron and Glass |