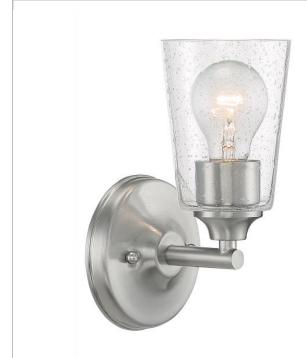

## **NUVO 60-7181**

BRANSEL 1 LIGHT VANITY

Notes

| General         |                |
|-----------------|----------------|
| Status          | Active         |
| Collection      | Bransel        |
| Finish          | Brushed Nickel |
| Style           | Transitional   |
| Number of Lamps | 1              |
| Height (in.)    | 8.88           |
| Width (in.)     | 4.88           |
| Extension (in.) | 5.50           |

| Specifications       |                |
|----------------------|----------------|
| Base                 | Medium         |
| Max Wattage          | 60             |
| Bulb Included        | No             |
| Glass Description    | Clear Seeded   |
| Fabric Description   | Not Applicable |
| Weight (lb.)         | 1.39           |
| Sloped Ceiling       | No             |
| Up/Down Installation | Up / Down      |
| Fixture Type         | Vanity         |
| Fixture Material     | Iron and Glass |