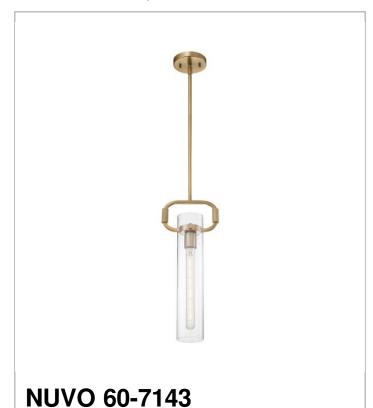

## SATCO NUVO

Project Name

Location

Prepared By

TERESA 1 LT CYLINDER PENDANT

| General         |                 |
|-----------------|-----------------|
| Status          | Active          |
| Collection      | Teresa          |
| Finish          | Burnished Brass |
| Style           | Traditional     |
| Number of Lamps | 1               |
| Height (in.)    | 19.75           |
| Width (in.)     | 4.75            |

| Specifications     |                |
|--------------------|----------------|
| Base               | Medium         |
| Max Wattage        | 60             |
| Bulb Included      | No             |
| Glass Description  | Clear          |
| Fabric Description | Not Applicable |
| Weight (lb.)       | 3.74           |
| Sloped Ceiling     | Yes            |
| Fixture Type       | Pendant        |
| Fixture Material   | Iron and Glass |