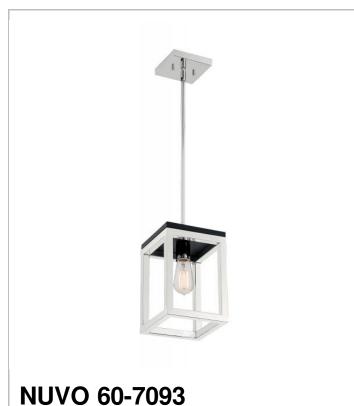

## SATCO NUVO

Project Name

Location

Prepared By

| М   | _4 | _ | _ |
|-----|----|---|---|
| IV. | υı | e | 5 |

CAKEWALK 1 LIGHT PENDANT

| General         |                                 |  |
|-----------------|---------------------------------|--|
| Status          | Active                          |  |
| Collection      | Cakewalk                        |  |
| Finish          | Polished Nickel / Black Accents |  |
| Style           | Glam                            |  |
| Number of Lamps | 1                               |  |
| Height (in.)    | 12.25                           |  |
| Width (in.)     | 7.13                            |  |

| Base               | Medium         |  |
|--------------------|----------------|--|
| Bulb Type          | Incandescent   |  |
| Max Wattage        | 100            |  |
| Bulb Included      | No             |  |
| Glass Description  | Not Applicable |  |
| Fabric Description | Not Applicable |  |
| Weight (lb.)       | 6.12           |  |
| Sloped Ceiling     | Yes            |  |
| Fixture Type       | Pendant        |  |
| Fixture Material   | Iron           |  |

| Dimensions             |      |
|------------------------|------|
| Backplate Width (in.)  | 5.00 |
| Backplate Height (in.) | 0.79 |
| Wire Quantity          | 1    |

| Compliance      |         |
|-----------------|---------|
| Safety Listing  | cULus   |
| Location Rating | Dry     |
| UL Application  | Ceiling |
| Energy Star     | No      |
| CA Prop 65      | Lead    |

| Additional Information |                         |
|------------------------|-------------------------|
| Additional Information | Light Direction-Ambient |
| Warranty               | 1 Year Limited          |