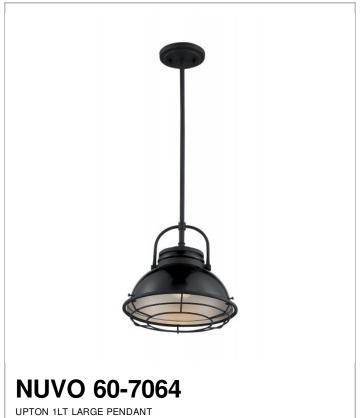

## SATCO NUVO

Project Name

Location Prepared By

| Notes |  |
|-------|--|
|-------|--|

| General         |                      |
|-----------------|----------------------|
| Status          | Active               |
| Collection      | Upton                |
| Finish          | Gloss Black / Silver |
| Style           | Nautical & Coastal   |
| Number of Lamps | 1                    |
| Height (in.)    | 11.125               |
| Width (in.)     | 12                   |