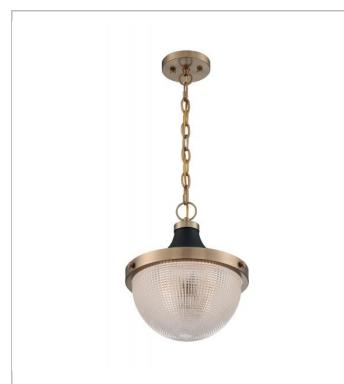

## **NUVO 60-7060**

FARO 1 LIGHT LARGE PENDANT

Notes

| General         |                                 |
|-----------------|---------------------------------|
| Status          | Active                          |
| Collection      | Faro                            |
| Finish          | Burnished Brass / Black Accents |
| Style           | Transitional                    |
| Number of Lamps | 1                               |
| Height (in.)    | 14.13                           |
| Width (in.)     | 12.63                           |

| Base               | Medium         |
|--------------------|----------------|
| Bulb Type          | Incandescent   |
| Max Wattage        | 100            |
| Bulb Included      | No             |
| Glass Description  | Clear          |
| Fabric Description | Not Applicable |
| Weight (lb.)       | 11.04          |
| Sloped Ceiling     | No             |
| Fixture Type       | Pendant        |
| Fixture Material   | Iron and Glass |