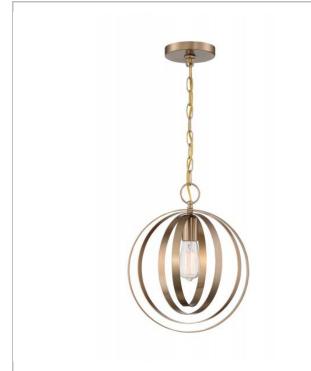

## NUVO 60-7056

PENDLETON 1LT PENDANT

Notes

| General                                          |                      |
|--------------------------------------------------|----------------------|
| Status                                           | Active               |
| Collection                                       | Pendleton            |
| Finish                                           | Burnished Brass      |
| Style                                            | Glam                 |
| Number of Lamps                                  | 1                    |
| Height (in.)                                     | 14.5                 |
| Width (in.)                                      | 12                   |
| Specifications                                   |                      |
| Base                                             | Medium               |
| Bulb Type                                        | Incandescent         |
| Max Wattage                                      | 100                  |
| Bulb Included                                    | No                   |
| Glass Description                                | Not Applicable       |
| Fabric Description                               | Not Applicable       |
| Weight (lb.)                                     | 4.31                 |
| Sloped Ceiling                                   | No                   |
| Fixture Type                                     | Pendant              |
| Fixture Material                                 | Iron                 |
| Dimensions                                       |                      |
| Backplate Width (in.)                            | 5.00                 |
| Backplate Height (in.)                           | 0.79                 |
| Wire Quantity                                    | 1                    |
| Compliance                                       |                      |
| Safety Listing                                   | cULus                |
| Location Rating                                  | Dry                  |
| UL Application                                   | Ceiling              |
| Energy Star                                      | No                   |
| CA Prop 65                                       | Lead                 |
|                                                  |                      |
| Additional Information                           |                      |
| Additional Information<br>Additional Information | Light Direction-Down |