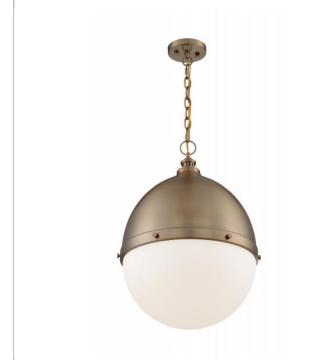

## NUVO 60-7049

RONAN 1LT LARGE PENDANT

Notes

| General                |                      |
|------------------------|----------------------|
| Status                 | Active               |
| Collection             | Ronan                |
| Finish                 | Burnished Brass      |
| Style                  | Vintage              |
| Number of Lamps        | 1                    |
| Height (in.)           | 24.63                |
| Width (in.)            | 17.5                 |
| Specifications         |                      |
| Base                   | Medium               |
| Bulb Type              | Incandescent         |
| Max Wattage            | 100                  |
| Bulb Included          | No                   |
| Glass Description      | Etched Opal          |
| Fabric Description     | Not Applicable       |
| Weight (lb.)           | 11.44                |
| Sloped Ceiling         | No                   |
| Fixture Type           | Pendant              |
| Fixture Material       | Iron and Glass       |
| Dimensions             |                      |
| Backplate Width (in.)  | 5.00                 |
| Backplate Height (in.) | 0.79                 |
| Wire Quantity          | 1                    |
| Compliance             |                      |
| Safety Listing         | cULus                |
| Location Rating        | Dry                  |
| UL Application         | Ceiling              |
| Energy Star            | No                   |
| CA Prop 65             | Lead                 |
| Additional Information |                      |
| Additional Information | Light Direction-Down |
| Warranty               | 1 Year Limited       |