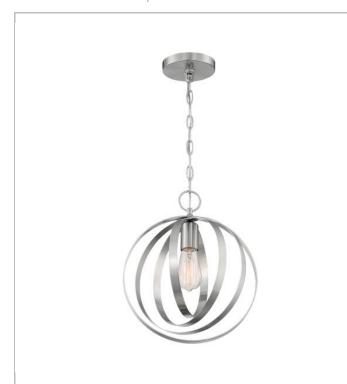

## SATCO NUVO

Project Name

Location

Prepared By

**NUVO 60-7046** 

PENDLETON 1LT PENDANT

Notes

| General         |                |
|-----------------|----------------|
| Status          | Active         |
| Collection      | Pendleton      |
| Finish          | Brushed Nickel |
| Style           | Glam           |
| Number of Lamps | 1              |
| Height (in.)    | 14.5           |
| Width (in.)     | 12             |