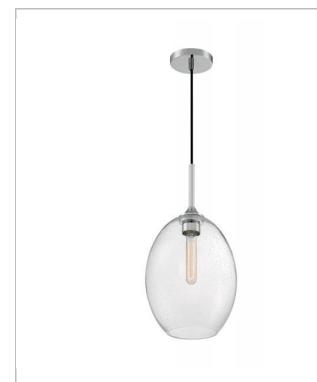

## NUVO 60-7037

ARIA 1LT MEDIUM PENDANT

Notes

| General                |                      |
|------------------------|----------------------|
| Status                 | Active               |
| Collection             | Aria                 |
| Finish                 | Polished Nickel      |
| Style                  | Transitional         |
| Number of Lamps        | 1                    |
| Height (in.)           | 19.13                |
| Width (in.)            | 9.63                 |
| Specifications         |                      |
| Base                   | Medium               |
| Bulb Type              | Incandescent         |
| Max Wattage            | 60                   |
| Bulb Included          | No                   |
| Glass Description      | Clear Seeded         |
| Fabric Description     | Not Applicable       |
| Weight (lb.)           | 4.80                 |
| Sloped Ceiling         | No                   |
| Fixture Type           | Pendant              |
| Fixture Material       | Iron and Glass       |
| Dimensions             |                      |
| Backplate Width (in.)  | 4.72                 |
| Backplate Height (in.) | 0.79                 |
| Wire Quantity          | 1                    |
| Compliance             |                      |
| Safety Listing         | cULus                |
| Location Rating        | Dry                  |
| UL Application         | Ceiling              |
| Energy Star            | No                   |
| CA Prop 65             | Lead                 |
| Additional Information |                      |
| Additional Information | Light Direction-Down |
| Warranty               | 1 Year Limited       |